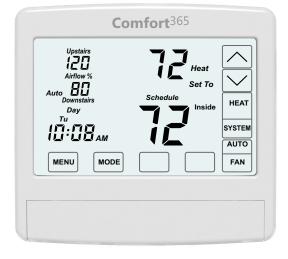

## Comfort365 Wired, Programmable Thermostat

The Comfort365 automatically controls heating, cooling and AIRFLOW in two-story homes and provides upstairs and downstairs comfort in all seasons without a zoning panel.

The C365 thermostat monitors the downstairs and upstairs temperatures and automatically adjusts the modulating dampers so that more airflow is directed to the area that needs it for a uniformly comfortable home.

- For gas/electric equipment with 1H/1C, 2H/1C or 1H/2C or heat pump equipment with 2H/2C.
- Terminals for wiring to HVAC equipment, upstairs and downstairs dampers and upstairs temperature sensor.
- 7-Day programmable.
- Easily upgrade to WiFi version using the same subbase.
- High definition, 8.90 sq. inch touch screen display
- Size 4.68 in. x 4.30 in. x 1.07 in.
- 5-Year Warranty.