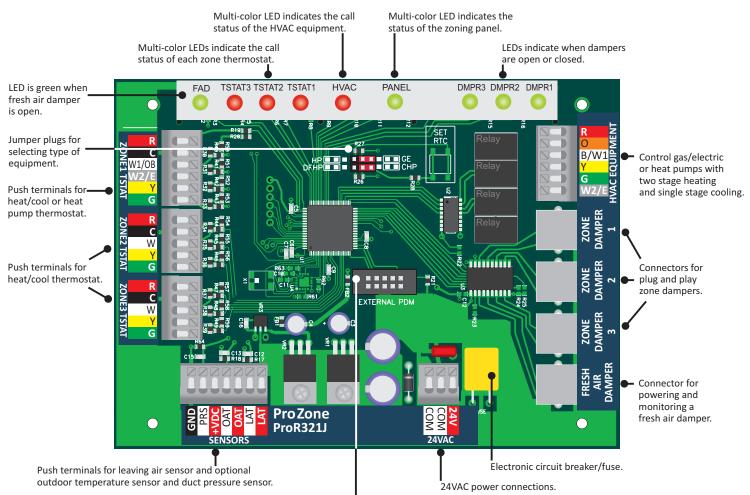

## Model ProR321J Zoning Panel

The ProR321J controls gas/electric systems and both conventional and dual fuel heat pumps. The panel includes a built in fresh air controller meeting ASHRAE 62-2 and Title24.

The ProR321J features out of the box operation, plug and play dampers, tutorial installation and cloning making the panel an economical and powerful solution for the RNC market and retrofit applications.

## Model ProR321J Zoning Panel 3 Zones • 2 Heat / 1 Cool

Connector for PDMi3 carried by installer to set options and clone multiple panels.

| Pro R Series   | Zones | Expandable | Gas/<br>Electric | Conventional<br>Heat Pump | Dual Fuel<br>Heat Pump | Gas/Electric<br>Heating Stages | Heat Pump<br>Heating Stages | Cooling<br>Stages | Fresh Air<br>Control | Plug & Play<br>Dampers | Programming<br>Display Module | Wireless<br>Thermostats |
|----------------|-------|------------|------------------|---------------------------|------------------------|--------------------------------|-----------------------------|-------------------|----------------------|------------------------|-------------------------------|-------------------------|
| Model ProR221J | 2     | No         | Yes              | Yes                       | Yes                    | 2                              | 2                           | 1                 | Yes                  | Yes                    | Yes *                         | No                      |
| Model ProR321J | 3     | No         | Yes              | Yes                       | Yes                    | 2                              | 2                           | 1                 | Yes                  | Yes                    | Yes *                         | No                      |
| Model ProR212J | 2     | No         | Yes              | Yes                       | Yes                    | 1                              | 1                           | 2                 | Yes                  | Yes                    | Yes *                         | No                      |
| Model ProR312J | 3     | No         | Yes              | Yes                       | Yes                    | 1                              | 1                           | 2                 | Yes                  | Yes                    | Yes *                         | No                      |
| Pro C Series   |       | Cust       | om Res           | sidential ar              | nd Light C             | commercial.                    | See the Pro                 | C Serie           | es Broch             | ure for m              | ore informat                  | tion.                   |