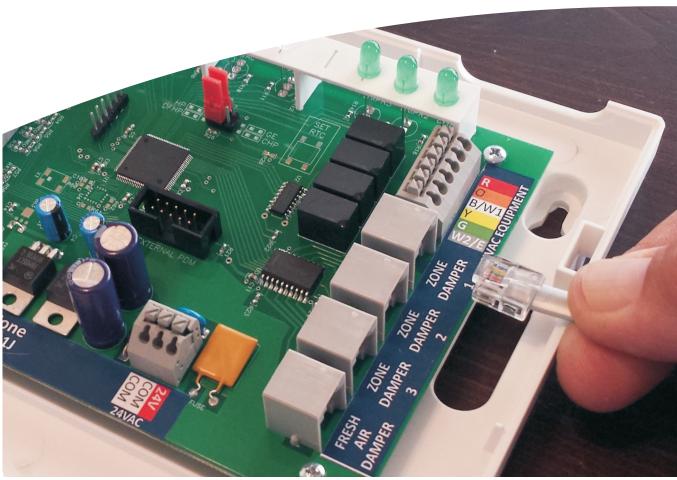

The ProR321J features out of the box operation, plug and play dampers, tutorial installation and cloning making the panel an economical and powerful solution for the RNC market and retrofit applications.

## Model ProR321J Zoning Panel 3 Zones • 2 Heat / 1 Cool

Connector for PDMi3 carried by installer to set options and clone multiple panels.

| Pro R Series   | Zones | Expandable | Gas/<br>Electric | Conventional<br>Heat Pump | Dual Fuel<br>Heat Pump | Gas/Electric<br>Heating Stages | Heat Pump<br>Heating Stages | Cooling<br>Stages | Fresh Air<br>Control | Plug & Play<br>Dampers | Programming<br>Display Module | Wireless<br>Thermostats |
|----------------|-------|------------|------------------|---------------------------|------------------------|--------------------------------|-----------------------------|-------------------|----------------------|------------------------|-------------------------------|-------------------------|
| Model ProR221J | 2     | No         | Yes              | Yes                       | Yes                    | 2                              | 2                           | 1                 | Yes                  | Yes                    | Yes *                         | No                      |
| Model ProR321J | 3     | No         | Yes              | Yes                       | Yes                    | 2                              | 2                           | 1                 | Yes                  | Yes                    | Yes *                         | No                      |
| Model ProR212J | 2     | No         | Yes              | Yes                       | Yes                    | 1                              | 1                           | 2                 | Yes                  | Yes                    | Yes *                         | No                      |
| Model ProR312J | 3     | No         | Yes              | Yes                       | Yes                    | 1                              | 1                           | 2                 | Yes                  | Yes                    | Yes *                         | No                      |
| Pro C Series   |       | Cust       | om Res           | sidential ar              | nd Light C             | commercial.                    | See the Pro                 | C Serie           | es Broch             | ure for m              | ore informat                  | tion.                   |