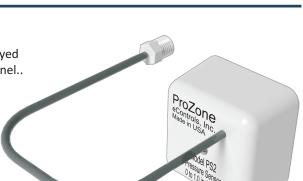

### **PS2 Duct Pressure Sensor**

The PS2 is used to monitor the duct pressure. The pressure is read and displayed at the panel using the handheld digital display or the digital display on the panel..

The cover can be removed for installation and connecting the GND, PRS and +5VDC terminals to a thermostat cable and to the panel. Mounting hardware, 12-inch pressure tubing and1/4IPS pickup included.

Sensor Accuracy Sensor is accurate to 5%.

Sensor Range 0 to 1.0 inch H2O.

Mounting Two #6 or 8 screws. Wiring Three terminals.

**Dimensions** 2.15 x 2.15 x 1.32 inches.

Ordering Information Model PS2

Compatible with all ProZone Zoning Panels