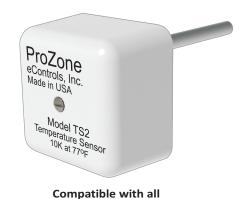

## **TS2** Temperature Sensor

The TS2 can be used to monitor supply or discharge air temperature or return air temperature. It uses a 10K ohm NTC thermistor sealed in the end of a 6-inch stainless steel tube that protrudes into the plenum or duct. Rubber gasket and hardware included.

The cover can be removed for installation and connecting the two sensor wires to a thermostat cable using wire nuts.

Sensor Accuracy Sensor is accurate to 1% at 77<sup>0</sup>F.

Sensor Range 0 to 170<sup>0</sup>F.

Mounting Two #6 or 8 screws. **Wiring** Two wires connected using wire nuts.

**Dimensions** 2.15 x 2.15 x 1.32 inches.

Ordering Information Model TS2